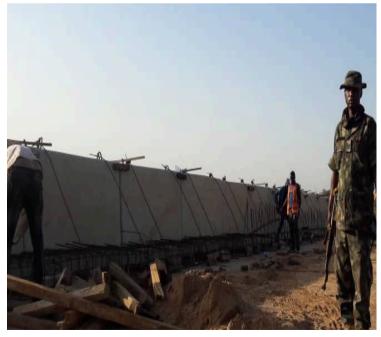

### Civil Works

Road Construction, Building Technology, Reinforced Steel Works

We offer a wide range of Civil Work, Structural Engineering and Road Construction.

- Steel Structure Erections
- Reinforced Concrete Structures
- Road Construction in Gravel, Paving Blocks, Concrete, Bitumen Roads,
- Associated Drainage Structures

### Power Substation & Transmission Line Civil Works

- We have been undertaking civil works construction for Power substations for the past years.
- This scope ranges from;
- Earthworks for Transformers
- Outdoor Equipment Foundations
- Oil Pits, Cable Trenches
- Control Building, Fences, Boundary Walls
- Drainages
- Substation Internal
- Access Roads.