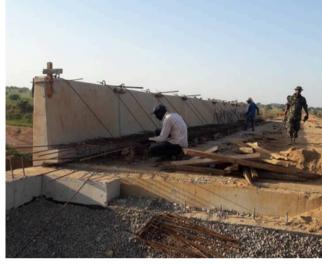

## Reinforced **Concrete** Construction

We offer a wide range of Civil Work, Structural Engineering and Road Construction.

- Steel Structure Erections
- Reinforced Concrete Structures
- Road Construction in Gravel, Paving Blocks, Concrete, Bitumen Roads,
- Associated Drainage Structures