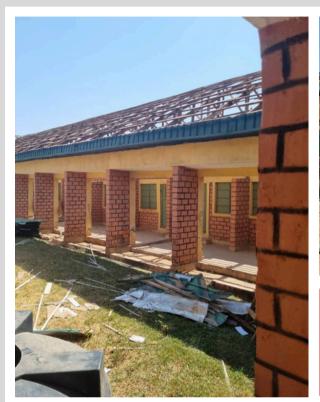

## **Building Construction**

RENOVATION OF 3NO BLOCKS OF 8 CLASSROOMS (CLUSTER), 2 CLASSROOMS WITH OFFICE, PERIMETER FENCE & GATEHOUSE AND PROVISION OF PLAYGROUND, EXTERNAL WORKS AND FURNITURE AT JSS ASOKORO IN AMAC.