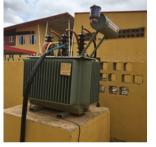

## Nigerian Army

Nigerian Army Headquarters, Garki, awarded the contract to supply and install (1) unit of a new 7.5MVA 33/11KV Meksan Transformer In Giginya Cantonment Sokoto State.

## NEMSA INSPECTION

Nigeria Electricity Management Agency, NEMSA inspecting 7.5MVA, 33/11KV Transformer Injection Substation at GIGINYA ARMY BARRACK, Sokoto State.