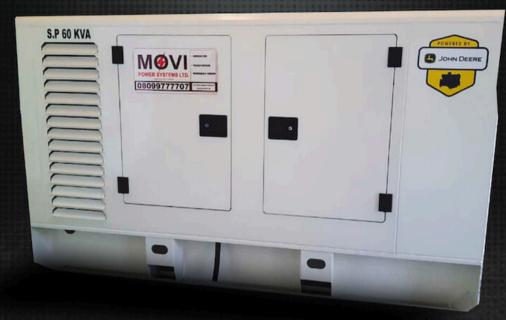

From inception, the company developed a good clientele with tested and trusted world-class manufacturers of power generating plants from overseas: Perkins, Cummins, John Deere, and Kubota, from whom we enjoy direct supply of genuine spare parts together with technical support updates. We can meet demand from light industrial use to captive diesel or gas power plants of 15 MW. We also undertake rural electrification projects, street lighting, and industrial and domestic electrical installations.

#### Domestic Generators

- Perkins generators are available in capacities ranging from 13 kVA to 2200 kVA. Country of Origin: United Kingdom.
- Kubota Generator, ranges from 9 kVA to 30 kVA; Country of origin: lapan.
- The John Deere generator ranges from 30 kVA to 350 kVA. Country of Origin:Europe/U.S.A.