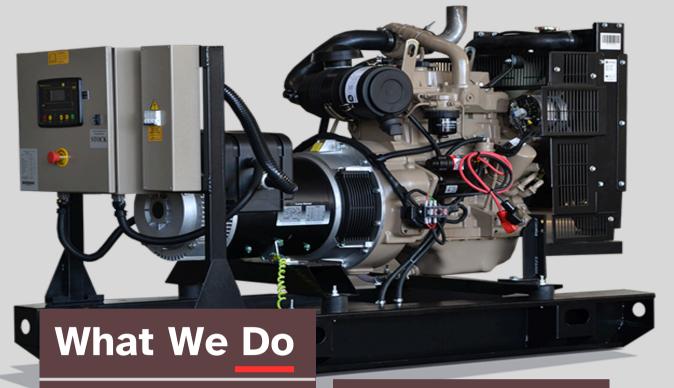

### **Equipment**

- Generator Care
- \* Solar Panel Maintenance
- Transformer Service
   Solar Street Light

### **Power Up Your Business** with **Industrial Generators!**

9Kva - 1000Kva

### **Generators**

Sales, Installation & Maintenance Domestic Generators - 10KVA - 135KVA Diesel Generators from 140KVA - 6000KVA

## Sales, Maintenance, & Installation of Diesel and Gas Generators

#### Domestic Generators

- Perkins generators are available in capacities ranging from 13 kVA to 2200 kVA. Country of Origin: United Kingdom.
- Kubota Generator, ranges from 9 kVA to 30 kVA; Country of origin: lapan.
- The John Deere generator ranges from 30 kVA to 350 kVA. Country of Origin:Europe/U.S.A.

### **Industrial Generators**

- Supply of Diesel Generator and Associated Control Systems to competitive prices.
- Ranges from 10KVA up to 2200KVA.
- The 10KVA up to 2200KVA range is powered by Perkins Engines with Stafford Alternators.
- GAS Generator ranging from 250KVA to 15MW using Perkins, Caterpillar, Cummins Engine.
- •The Cummins Generator ranges from 200 kVA to 5000 kVA. Country of Origin: Europe/U.S.A.