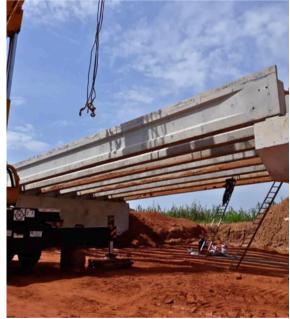

We offer a wide range of Civil Work, Structural Engineering and Road Construction.

- Steel Structure Erections
- Reinforced Concrete Structures
- Road Construction in Gravel, Paving Blocks, Concrete, Bitumen Roads,
- Associated Drainage Structures

### Power Substation & Transmission Line Civil Works

- We have been undertaking civil works construction for Power substations for the past years.
- This scope ranges from;
- Earthworks for Transformers
- Outdoor Equipment Foundations
- Oil Pits, Cable Trenches
- Control Building, Fences, Boundary Walls
- Drainages
- Substation Internal
- Access Roads.