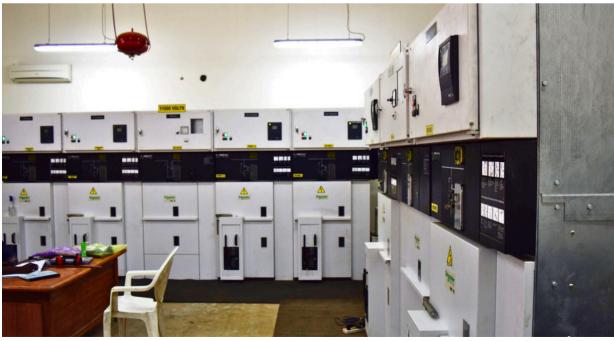

## NEMSA INSPECTION

Nigeria Electricity Management Agency, NEMSA inspecting 7.5MVA, 33/11KV Transformer Injection Substation at GIGINYA ARMY BARRACK, Sokoto State.