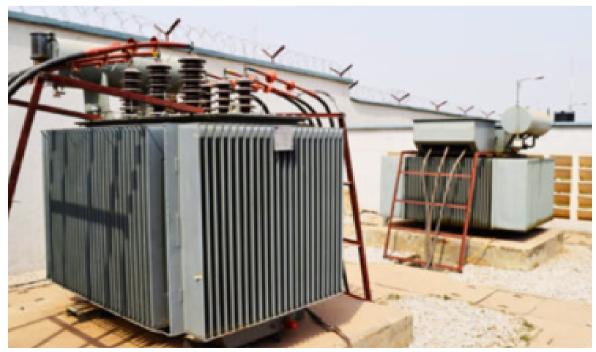

### **Transformers**

50KVA - 30MVA Transformers Winding type - Copper for all our transformer

#### **POWER & DISTRIBUTION TRANSFORMERS**