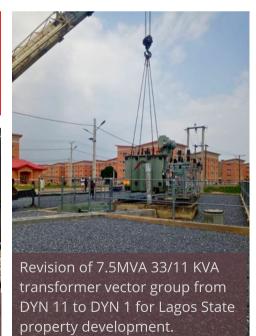

## Nigerian Army

Nigerian Army Headquarters, Garki, awarded the contract to supply and install (1) unit of a new 7.5MVA 33/11KV Meksan Transformer In Giginya Cantonment Sokoto State.

## NEMSA INSPECTION

Nigeria Electricity Management Agency, NEMSA inspecting 7.5MVA, 33/11KV Transformer Injection Substation at GIGINYA ARMY BARRACK, Sokoto State.