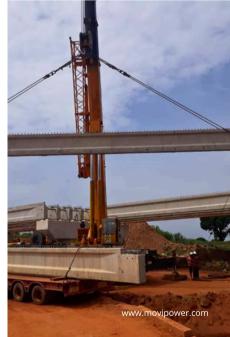

## River Niger Bridge

Construction and relocation of 33KV line River Niger Bridge. Contract awarded by Federal Ministry of Works, Nigeria