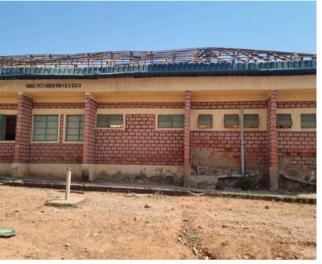

## **Building Construction**

RENOVATION OF 3NO BLOCKS OF 8 CLASSROOMS (CLUSTER), 2 CLASSROOMS WITH OFFICE, PERIMETER FENCE & GATEHOUSE AND PROVISION OF PLAYGROUND, EXTERNAL WORKS AND FURNITURE AT JSS ASOKORO IN AMAC.