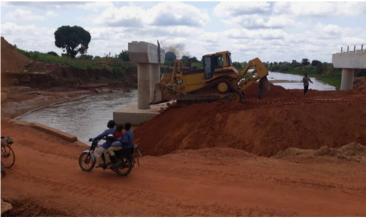

## River Niger Bridge

Construction and relocation of 33KV line River Niger Bridge. Contract awarded by Federal Ministry of Works, Nigeria