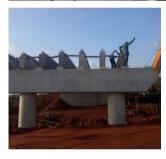

We offer a wide range of Civil Work, Structural Engineering and Road Construction.

- Steel Structure Erections
- Reinforced Concrete Structures
- Road Construction in Gravel, Paving Blocks, Concrete, Bitumen Roads,
- Associated Drainage Structures

### Power Substation & Transmission Line Civil Works

- We have been undertaking civil works construction for Power substations for the past years.
- This scope ranges from;
- Earthworks for Transformers
- Outdoor Equipment Foundations
- Oil Pits, Cable Trenches
- Control Building, Fences, Boundary Walls
- Drainages
- Substation Internal
- Access Roads.