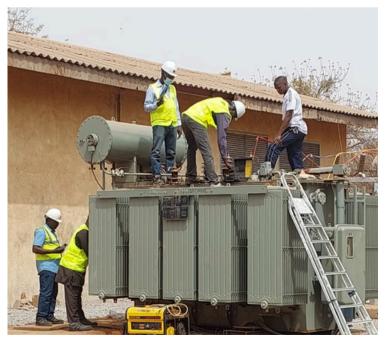

## Nigerian Army

Nigerian Army Headquarters, Garki, awarded the contract to supply and install (1) unit of a new 7.5MVA 33/11KV Meksan Transformer In Giginya Cantonment Sokoto State.