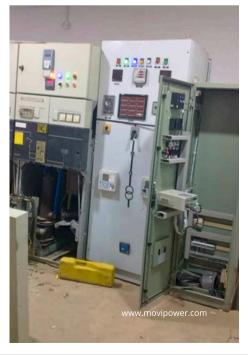

#### Transmission And Distribution

- Design and supply systems of Medium and High Voltage (up to 33KV), along with associated control and metering equipment.
- Measurement Transformers up to 550kv
- Isolating Switches up to 550kv
- Steel Construction and Bus-Bar system for High Voltage Switchyards
- Polygonal or Circular Galvanized Steel Poles
- Metal-clad Cubicles up to 36kv
- Metal Enclosed Cubicles up to 36kv
- Vacuum or SF6 Insulated Circuit Breaker
- MV XLPE Insulated Power Cable
- LV PVC or XLPE Insulated Power Cable
- Oil Immersed and Dry Type
   Distribution Transformer up to
- Low Voltage Main Distribution Board and Control Panel
- DC System
- Lighting Fixture

### High Voltage Substations

- Physical Design & Layout
- Protection Engineering Studies
- Structure Design
- Construction Design
- Communication and SCS Design
- Project Management
- Procurement & Transportation
- Construction Works
- Electromechanical Installation Works
- Test & Commissioning