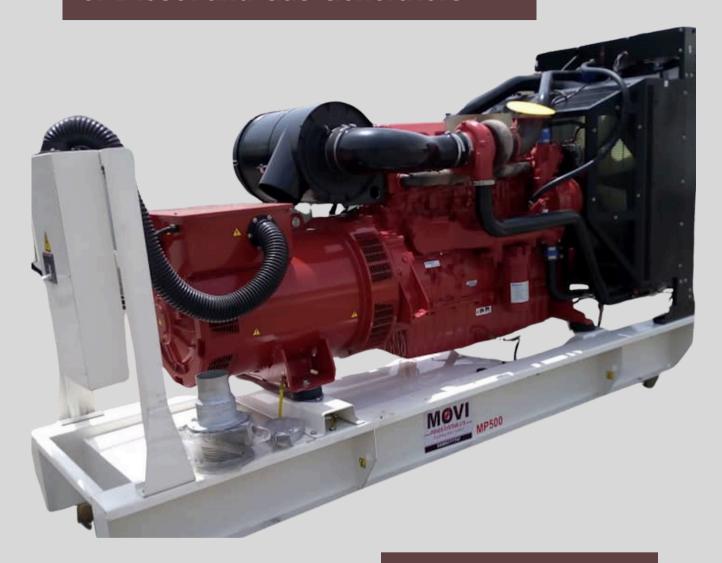

### **Power Up Your Business** with **Industrial Generators!**

9Kva - 1000Kva

### **Generators**

Sales, Installation & Maintenance Domestic Generators - 10KVA - 135KVA Diesel Generators from 140KVA - 6000KVA

### **Industrial Generators**

- Supply of Diesel Generator and Associated Control Systems to competitive prices.
- Ranges from 10KVA up to 2200KVA.
- The 10KVA up to 2200KVA range is powered by Perkins Engines with Stafford Alternators.
- GAS Generator ranging from 250KVA to 15MW using Perkins, Caterpillar, Cummins Engine.
- •The Cummins Generator ranges from 200 kVA to 5000 kVA. Country of Origin: Europe/U.S.A.