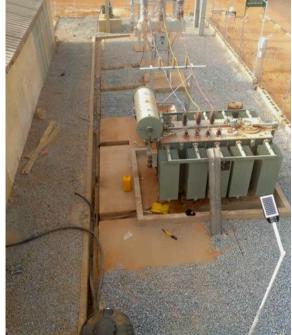

## Nigerian Army

Nigerian Army Headquarters, Garki, awarded the contract to supply and install (1) unit of a new 7.5MVA 33/11KV Meksan Transformer In Giginya Cantonment Sokoto State.

## NEMSA INSPECTION

Nigeria Electricity Management Agency, NEMSA inspecting 7.5MVA, 33/11KV Transformer Injection Substation at GIGINYA ARMY BARRACK, Sokoto State.