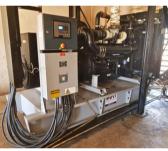

### **Generators**

Sales, Installation & Maintenance Domestic Generators - 10KVA - 135KVA Diesel Generators from 140KVA - 6000KVA

### **Industrial Generators**

- Supply of Diesel Generator and Associated Control Systems to competitive prices.
- Ranges from 10KVA up to 2200KVA.
- The 10KVA up to 2200KVA range is powered by Perkins Engines with Stafford Alternators.
- GAS Generator ranging from 250KVA to 15MW using Perkins, Caterpillar, Cummins Engine.
- •The Cummins Generator ranges from 200 kVA to 5000 kVA. Country of Origin: Europe/U.S.A.