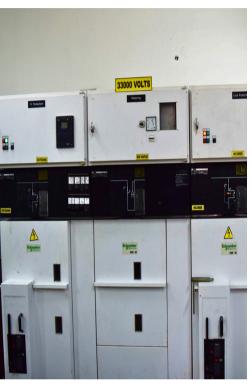

## CBN MINNA

Supply, Installation and Commissioning of 33/11 KVA Schneider Panels at Central Bank of Nigeria, CBN, Minna Branch. Niger State.