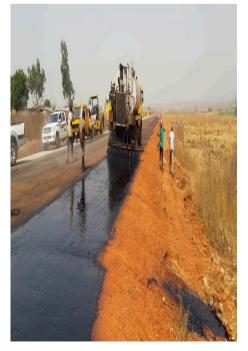

## **Road Construction**

We offer a wide range of Civil Work, Structural Engineering and Road Construction.

- Steel Structure Erections
- Reinforced Concrete Structures
- Road Construction in Gravel, Paving Blocks, Concrete, Bitumen Roads,
- Associated Drainage Structures