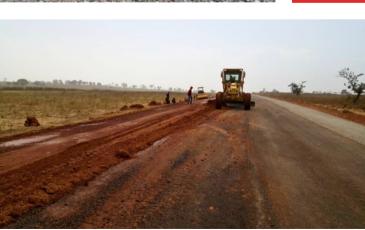

## **Road Construction**

We offer a wide range of Civil Work, Structural Engineering and Road Construction.

- Steel Structure Erections
- Reinforced Concrete Structures
- Road Construction in Gravel, Paving Blocks, Concrete, Bitumen Roads,
- Associated Drainage Structures