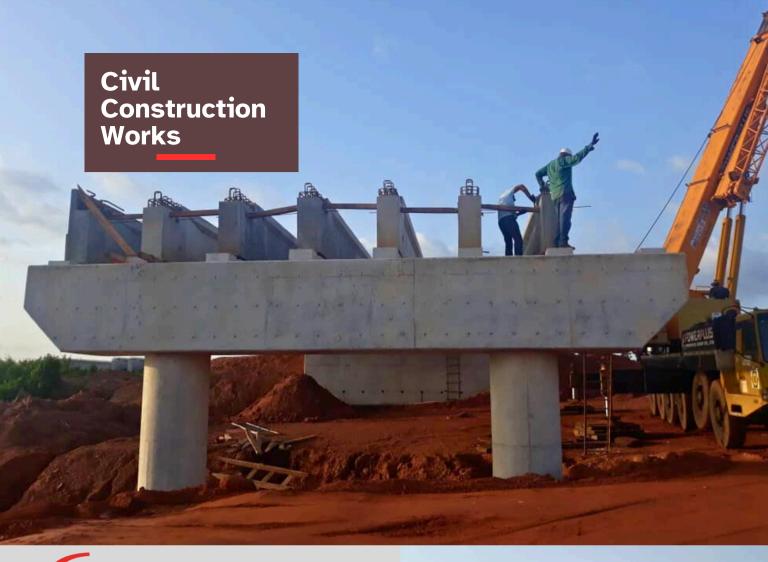

### Civil Works

Road Construction, Building Technology, Reinforced Steel Works

We offer a wide range of Civil Work, Structural Engineering and Road Construction.

- Steel Structure Erections
- Reinforced Concrete Structures
- Road Construction in Gravel, Paving Blocks, Concrete, Bitumen Roads,
- Associated Drainage Structures

## **Civil Works**