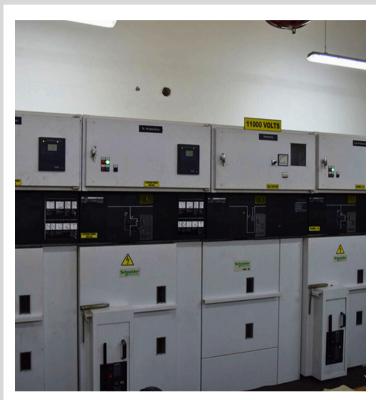

## CBN MINNA

Supply, Installation and Commissioning of 33/11 KVA Schneider Panels at Central Bank of Nigeria, CBN, Minna Branch. Niger State.