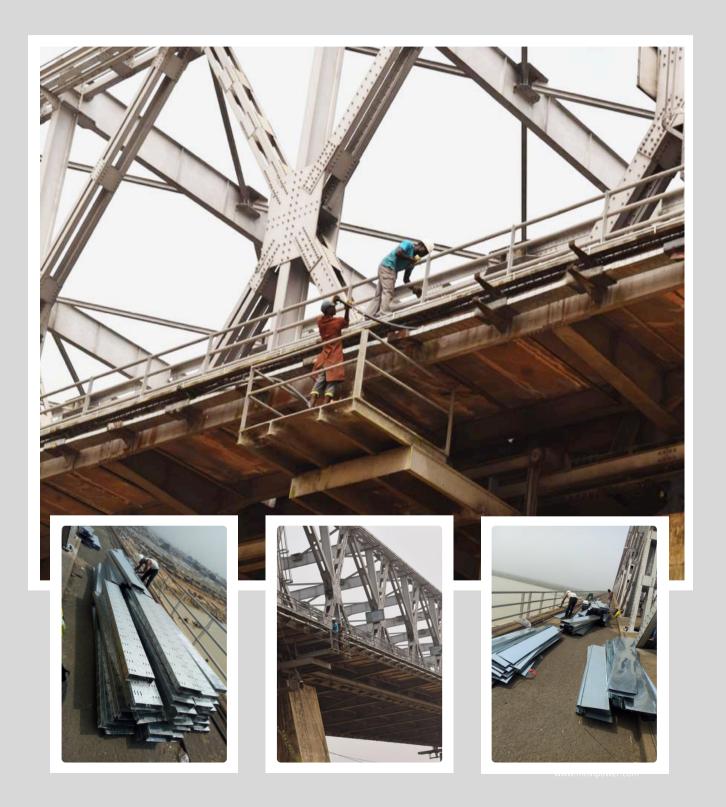

## River Niger Bridge

Construction and relocation of 33KV line River Niger Bridge. Contract awarded by Federal Ministry of Works, Nigeria