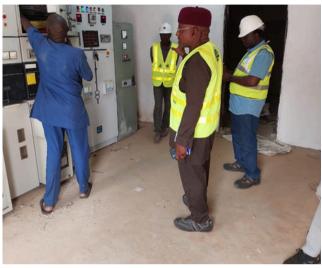

## NEMSA INSPECTION

Nigeria Electricity Management Agency, NEMSA inspecting 7.5MVA, 33/11KV Transformer Injection Substation at GIGINYA ARMY BARRACK, Sokoto State.