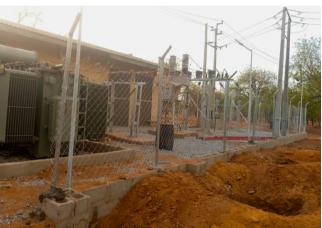

## Nigerian Army

Nigerian Army Headquarters, Garki, awarded the contract to supply and install (1) unit of a new 7.5MVA 33/11KV Meksan Transformer In Giginya Cantonment Sokoto State.

## NEMSA INSPECTION

Nigeria Electricity Management Agency, NEMSA inspecting 7.5MVA, 33/11KV Transformer Injection Substation at GIGINYA ARMY BARRACK, Sokoto State.