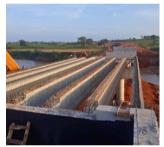

We offer a wide range of Civil Work, Structural Engineering and Road Construction.

- Steel Structure Erections
- Reinforced Concrete Structures
- Road Construction in Gravel, Paving Blocks, Concrete, Bitumen Roads,
- Associated Drainage Structures

### Power Substation & Transmission Line Civil Works

- We have been undertaking civil works construction for Power substations for the past years.
- This scope ranges from;
- Earthworks for Transformers
- Outdoor Equipment Foundations
- Oil Pits, Cable Trenches
- Control Building, Fences, Boundary Walls
- Drainages
- Substation Internal
- Access Roads.